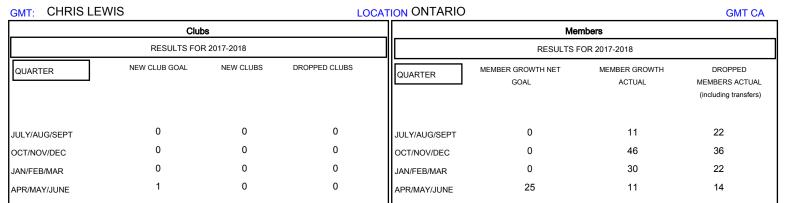

## District A 2

Results as of: 05/31/2018

| DROPPED CLUBS: 0  DROPPED MEMBERS |         | 27 CLUBS OF 41 ADDED 1 OR MORE NEW MEMBERS | GENDER DISTRIBUTION  MALE 1,105 (86.87%)  FEMALE 167 (13.13%)  Women Percentage Fiscal Year Goal: 14% |     |
|-----------------------------------|---------|--------------------------------------------|-------------------------------------------------------------------------------------------------------|-----|
| DECEASED                          | 25      | CLICK HERE FOR CUMULATIVE  MEMBERSHIP DATA | TOTAL FAMILY UNIT MEMBERS                                                                             | 123 |
| CLUB CANCELLED OTHER              | 0<br>69 |                                            | FAMILY MEMBERS PAYING HALF DUES                                                                       | 63  |
| TOTAL                             | 94      |                                            |                                                                                                       |     |