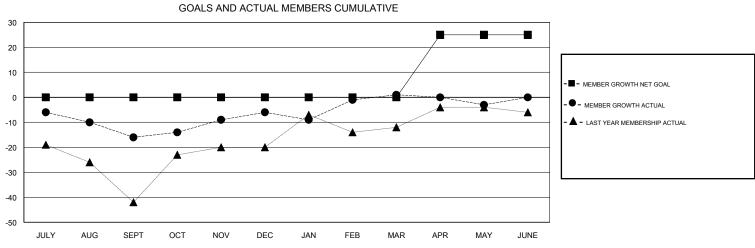

## District A 2

Results as of: 05/31/2018

| DROPPED CLUBS: 0  DROPPED MEMBERS |         | 27 CLUBS OF 41 ADDED 1 OR MORE NEW MEMBERS | GENDER DISTRIBUTION  MALE 1,105 (86.87%)  FEMALE 167 (13.13%)  Women Percentage Fiscal Year Goal: 14% |     |
|-----------------------------------|---------|--------------------------------------------|-------------------------------------------------------------------------------------------------------|-----|
| DECEASED                          | 25      | CLICK HERE FOR CUMULATIVE  MEMBERSHIP DATA | TOTAL FAMILY UNIT MEMBERS                                                                             | 123 |
| CLUB CANCELLED OTHER              | 0<br>69 |                                            | FAMILY MEMBERS PAYING HALF DUES                                                                       | 63  |
| TOTAL                             | 94      |                                            |                                                                                                       |     |